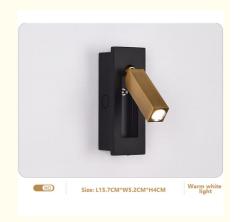

NO

Size: L15.7CM\*W5.2CM\*H4CM

Warm white light

| Product Name:            | European minimalist LED wall lamp |
|--------------------------|-----------------------------------|
| LEDs Type:               | American CREE                     |
| Emitting Color:          | 2 color (3000K/6000K)             |
| Quality:                 | Aluminum+Iron+Acrylic             |
| Product characteristics: | 365 ° rotation                    |
| Style type:              | European simplicity               |
| Switch Type:             | Button                            |
| Power:                   | 3W                                |
| Product color:           | Black, Gold, Black+Gold           |