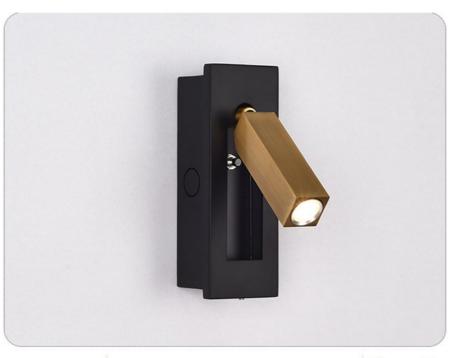

#### **Product Specification**

Product Name: Embedded LED Wall Light

LED Type: America CREE
Lamp Source: SMD2835
Power: 3W
Brightness Adjustment: No

• Luminous Color (CCT): Warm Light (3000K)/white Light(6000K)

• Switch Type: Button

Product Color: Black/Gold/Black+Gold
 Product Size: L17.8CM\*W4.8CM\*H4.5CM

Light Type: CREE ChipItem Type: Wall Lamps

 Highlight: Embedded LED Wall Lamp, Hotel Embedded Wall Lights,

## Embedded LED Wall Lamp Modern And Simple With Switch, Hotel Room Bedroom Bedside Wall Lamp Reading Light About this product

- 1. Modern design with built-in acrylic button switch.
- 2. Lamp body rotates at 350 °
- 3. High transparency lamp head
- 4. Luminous color Warm white light (3000K)/White light (6000K)
- 5. Product colors: black, gold, black+gold
- 6. Adjustable Head Rotate the head in the desired direction
- 7. Embedded installation very suitable for beds, dressing tables, corridors, spotlights, etc.