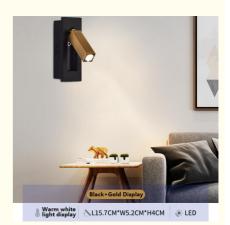

NO

Size: L15.7CM\*W5.2CM\*H4CM

Warm white light

| Product Name:            | European minimalist LED wall lamp |
|--------------------------|-----------------------------------|
| LEDs Type:               | American CREE                     |
| Emitting Color:          | 2 color (3000K/6000K)             |
| Quality:                 | Aluminum+Iron+Acrylic             |
| Product characteristics: | 365 ° rotation                    |
| Style type:              | European simplicity               |
| Switch Type:             | Button                            |
| Power:                   | 3W                                |
| Product color:           | Black, Gold, Black+Gold           |