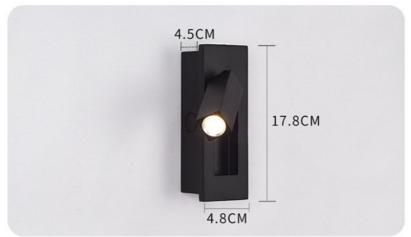

• Switch Type: Button

Product Color: Black/Gold/Black+Gold
 Product Size: L17.8CM\*W4.8CM\*H4.5CM

Light Type: CREE ChipItem Type: Wall Lamps

 Highlight: Embedded LED Wall Lamp, Hotel Embedded Wall Lights,