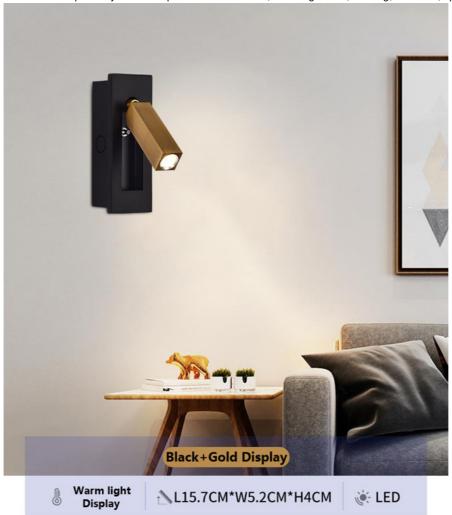

NO

Size: L15.7CM\*W5.2CM\*H4CM

Warm white light

| Product Name:            | European minimalist LED wall lamp |
|--------------------------|-----------------------------------|
| LEDs Type:               | American CREE                     |
| Emitting Color:          | 2 color (3000K/6000K)             |
| Quality:                 | Aluminum+Iron+Acrylic             |
| Product characteristics: | 365 ° rotation                    |
| Style type:              | European simplicity               |
| Switch Type:             | Button                            |
| Power:                   | 3W                                |
| Product color:           | Black, Gold, Black+Gold           |

#### Application scenario:

This LED European style wall lamp is suitable for beds, dressing tables, reading, corridors, spotlights, and more.