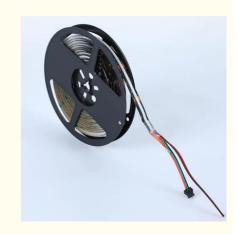

## Suitable Wire

Pure copper 22AWG diameter (Too thick will break the pad, too thin will melt)

| Product Name:            | Addressing COB light strip                                                       |
|--------------------------|----------------------------------------------------------------------------------|
| LEDs Type:               | SMD 5050                                                                         |
| Emitting Color:          | RGB                                                                              |
| Quality:                 | 12mm                                                                             |
| Product characteristics: | Addressable 2811 chip control, can separately control the color of the lamp bead |
| LED Quantity:            | 720leds/m                                                                        |
| Amp bead brightness:     | single brightness 20lm                                                           |
| Working Voltage:         | DC 12V/24V                                                                       |
| Product specifications:  | 5m/roll                                                                          |
| Packaging                | bag                                                                              |
| Power                    | 12V 12W/m<br>24V 21W/m                                                           |