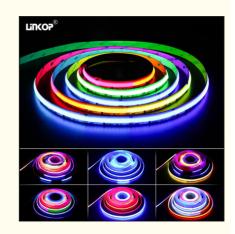

# RGB COB LED Light Strip Addressable 12V 720 Light/Meter 2811IC Color Flexible

## LED Addressable Cob Light Strip 12V720 Light/Meter 2811IC Color RGB Flexible Light Strip About this product

- 1. The RGB IC COB LED strip has a total of 720 LEDs per meter, creating brighter and more uniform lighting performance, which is very suitable for illuminating bright screens and dark surrounding areas for eye fatigue.
- 2. Unlike ordinary RGB LED strips, RGB IC COB (onboard chip) LED strips are equipped with integrated circuit chips, allowing for continuous pursuit of multiple colors. The light strip creates a rainbow like (dreamy color) effect, reshaping your holiday decoration
- 3. Built in 2811 chip, supports multiple controllers to be used in combination, and can be cut to any size according to needs (5cm)
- 4. There are two voltages of 12V/24V, 12W/m and 21W/m, with ultra-high brightness.