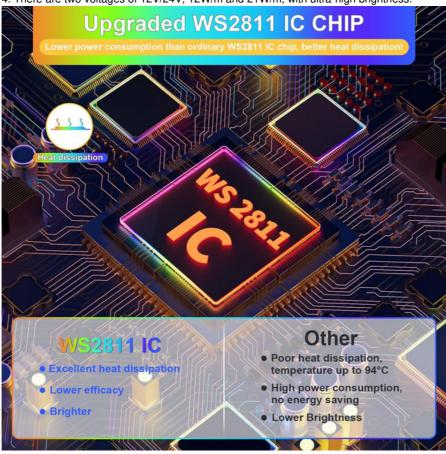

## LED Addressable Cob Light Strip 12V720 Light/Meter 2811IC Color RGB Flexible Light Strip About this product

- 1. The RGB IC COB LED strip has a total of 720 LEDs per meter, creating brighter and more uniform lighting performance, which is very suitable for illuminating bright screens and dark surrounding areas for eye fatigue.
- 2. Unlike ordinary RGB LED strips, RGB IC COB (onboard chip) LED strips are equipped with integrated circuit chips, allowing for continuous pursuit of multiple colors. The light strip creates a rainbow like (dreamy color) effect, reshaping your holiday decoration
- 3. Built in 2811 chip, supports multiple controllers to be used in combination, and can be cut to any size according to needs (5cm)
- 4. There are two voltages of 12V/24V, 12W/m and 21W/m, with ultra-high brightness.

### **Product Specification**

Ip Rating: IP20 Led Quantity: 720

Beam Angle: 120 Degrees
Color Temperature: RGB+IC
Strip Length: 5 Meters
Lifetime: 50,000 Hours
Voltage: 12V/24V
Dimmable: Yes

• Power Consumption: 12V-12W/m 24V-21W/m