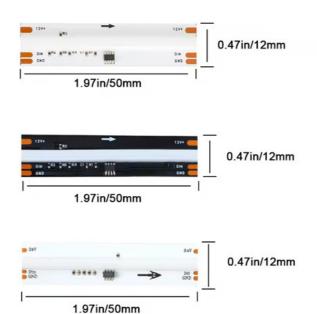

## Suitable Wire

Pure copper 22AWG diameter (Too thick will break the pad, too thin will melt)

| Product Name:            | Addressing COB light strip                                                       |
|--------------------------|----------------------------------------------------------------------------------|
| LEDs Type:               | SMD 5050                                                                         |
| Emitting Color:          | RGB                                                                              |
| Quality:                 | 12mm                                                                             |
| Product characteristics: | Addressable 2811 chip control, can separately control the color of the lamp bead |
| LED Quantity:            | 720leds/m                                                                        |
| Amp bead brightness:     | single brightness 20lm                                                           |
| Working Voltage:         | DC 12V/24V                                                                       |
| Product specifications:  | 5m/roll                                                                          |
| Packaging                | bag                                                                              |
| Power                    | 12V 12W/m<br>24V 21W/m                                                           |