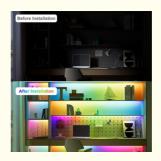

Application scenario: Light strips can be used on the back of televisions, walls, bedrooms, living rooms, kitchens, stairs, cabinets, bed frames, etc. Fill your entire home with energy. Can be used anywhere, very suitable for placement under cabinets, bedrooms, kitchens, living rooms, shelves, or display cabinets.

#### matters needing attention:

- 1. Open the packaging and carefully inspect the product and accessories
- 2. Test product functionality
- 3. Tear off the double-sided tape of the magnet and stick it in the desired position (note: the wall must be flat and neat)