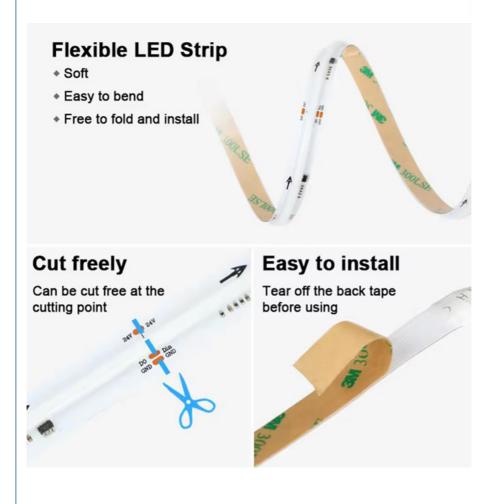

## LED Addressable Cob Light Strip 12V720 Light/Meter 2811IC Color RGB Flexible Light Strip About this product

- 1. The RGB IC COB LED strip has a total of 720 LEDs per meter, creating brighter and more uniform lighting performance, which is very suitable for illuminating bright screens and dark surrounding areas for eye fatigue.
- 2. Unlike ordinary RGB LED strips, RGB IC COB (onboard chip) LED strips are equipped with integrated circuit chips, allowing for continuous pursuit of multiple colors. The light strip creates a rainbow like (dreamy color) effect, reshaping your holiday decoration
- 3. Built in 2811 chip, supports multiple controllers to be used in combination, and can be cut to any size according to needs (5cm)
- 4. There are two voltages of 12V/24V, 12W/m and 21W/m, with ultra-high brightness.

#### matters needing attention:

- 1. Open the packaging and carefully inspect the product and accessories
- 2. Test product functionality
- 3. Tear off the double-sided tape of the magnet and stick it in the desired position (note: the wall must be flat and neat)