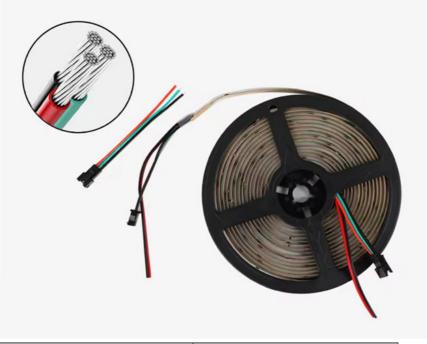

## Suitable Wire

Pure copper 22AWG diameter (Too thick will break the pad, too thin will melt)

| Product Name:            | Addressing COB light strip                                                       |
|--------------------------|----------------------------------------------------------------------------------|
| LEDs Type:               | SMD 5050                                                                         |
| Emitting Color:          | RGB                                                                              |
| Quality:                 | 12mm                                                                             |
| Product characteristics: | Addressable 2811 chip control, can separately control the color of the lamp bead |
| LED Quantity:            | 720leds/m                                                                        |
| Amp bead brightness:     | single brightness 20lm                                                           |
| Working Voltage:         | DC 12V/24V                                                                       |
| Product specifications:  | 5m/roll                                                                          |
| Packaging                | bag                                                                              |
| Power                    | 12V 12W/m<br>24V 21W/m                                                           |