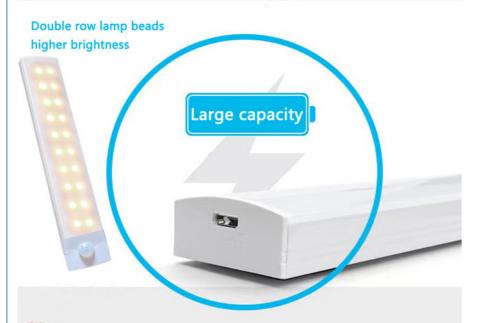

#### LED Motion Sensing Light USB Charging Magnetic Suction Long Cabinet Light About this product

- 1. LED motion sensor cabinet light: Double row LED excess beads, illuminating dark spaces with super brightness. The ultra-thin and compact design saves you more space. 2. High quality LED lighting with 3 color temperatures (3000K/4500K/6000K) and multiple brightness levels to meet your different needs.
- 3. 3 mode switches, on off, automatically set to on, off, or motion sensor mode. In automatic mode and dark environments, these cabinet lights will automatically sense human movement within a range of 10 feet/120 ° and automatically turn off after 20 seconds of not moving.
- 4. USB C rechargeable battery powered light features: Built in high-quality A+lithium polymer batteries, ensuring higher energy density and mobile battery cycle life. It can be easily charged through USB C cables.
- 5. Easy to install: No drilling or tightening is required during installation. The attached magnet can be attached to any ironwork, such as a refrigerator, or can be easily removed at any time by attaching the attached tape to the tape and iron plate.