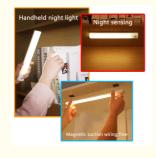

#### LED Motion Sensing Light USB Charging Magnetic Suction Long Cabinet Light About this product

- 1. LED motion sensor cabinet light: Double row LED excess beads, illuminating dark spaces with super brightness. The ultra-thin and compact design saves you more space. 2. High quality LED lighting with 3 color temperatures (3000K/4500K/6000K) and multiple brightness levels to meet your different needs.
- 3. 3 mode switches, on off, automatically set to on, off, or motion sensor mode. In automatic mode and dark environments, these cabinet lights will automatically sense human movement within a range of 10 feet/120 ° and automatically turn off after 20 seconds of not moving.
- 4. USB C rechargeable battery powered light features: Built in high-quality A+lithium polymer batteries, ensuring higher energy density and mobile battery cycle life. It can be easily charged through USB C cables.
- 5. Easy to install: No drilling or tightening is required during installation. The attached magnet can be attached to any ironwork, such as a refrigerator, or can be easily removed at any time by attaching the attached tape to the tape and iron plate.

The initial state is OFF:

Press 1 to enter steady on mode: The induction

function does not work in steady on mode. Will not automatically

Press the second button to enter the daytime induction mode:the light body flashes tor 2 times as the prompt, and then enter the daytime induction mode after the flashing

Press 3 to enter the night induction mode: the light body flashes for 3 times, and then enters the night induction mode

Press 4 to return to the closed state and repeat