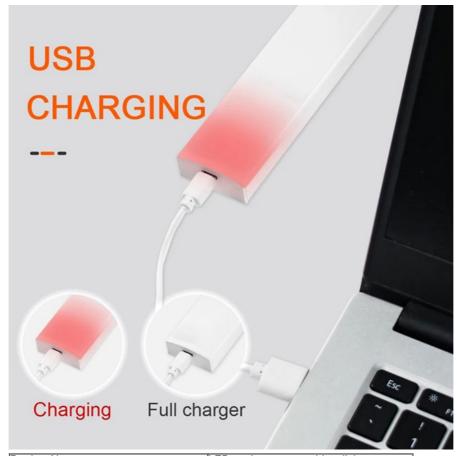

#### LED Motion Sensing Light USB Charging Magnetic Suction Long Cabinet Light About this product

- 1. LED motion sensor cabinet light: Double row LED excess beads, illuminating dark spaces with super brightness. The ultra-thin and compact design saves you more space. 2. High quality LED lighting with 3 color temperatures (3000K/4500K/6000K) and multiple brightness levels to meet your different needs.
- 3. 3 mode switches, on off, automatically set to on, off, or motion sensor mode. In automatic mode and dark environments, these cabinet lights will automatically sense human movement within a range of 10 feet/120 ° and automatically turn off after 20 seconds of not moving.
- 4. USB C rechargeable battery powered light features: Built in high-quality A+lithium polymer batteries, ensuring higher energy density and mobile battery cycle life. It can be easily charged through USB C cables.
- 5. Easy to install: No drilling or tightening is required during installation. The attached magnet can be attached to any ironwork, such as a refrigerator, or can be easily removed at any time by attaching the attached tape to the tape and iron plate.

**Note**: Please fully charge the battery when using it for the first time. When the red light appears, it indicates charging is in progress, and when the red light disappears, it indicates charging has been completed.