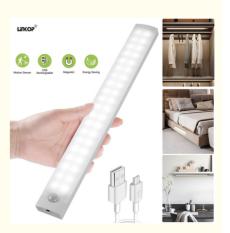

# USB Charging LED Motion Sensor Light Magnetic Suction Long Cabinet Light

#### **Product Specification**

Motion Detection Range: <3 Meters</li>Sensor Type: Infrared

• Color Temperature: 3000K/4500K/6000K

• Voltage: 3V

• Lighting Modes: On/Off/Auto

• Power Source: Lithium Ion Battery 18650

Lumens: 100lmMATERIAL: ABS

• Installation Method: Wall-mounted

• Wattage: <3W

• Sensor Angle: 120 Degrees

• Size: 10cm/20cm/30cm/40cm

• Highlight: USB Charging LED Motion Sensor Light,

Magnetic Suction LED Motion Sensor Light, Magnetic Suction Long Cabinet Light