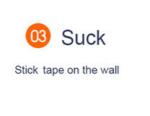

## 3 easy steps Easy to do and beautiful

Installation Mode Display

Snap the light into place

\*The adhesive is not reusable, tearing it may cause damage to the sticking surface such as the wall, please confirm the position before sticking.