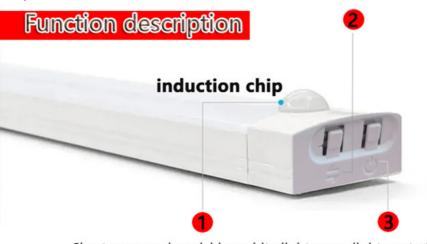

#### LED Motion Sensing Light USB Charging Magnetic Suction Long Cabinet Light About this product

- 1. LED motion sensor cabinet light: Double row LED excess beads, illuminating dark spaces with super brightness. The ultra-thin and compact design saves you more space. 2. High quality LED lighting with 3 color temperatures (3000K/4500K/6000K) and multiple brightness levels to meet your different needs.
- 3. 3 mode switches, on off, automatically set to on, off, or motion sensor mode. In automatic mode and dark environments, these cabinet lights will automatically sense human movement within a range of 10 feet/120 ° and automatically turn off after 20 seconds of not moving.
- 4. USB C rechargeable battery powered light features: Built in high-quality A+lithium polymer batteries, ensuring higher energy density and mobile battery cycle life. It can be easily charged through USB C cables.
- 5. Easy to install: No drilling or tightening is required during installation. The attached magnet can be attached to any ironwork, such as a refrigerator, or can be easily removed at any time by attaching the attached tape to the tape and iron plate.

The initial state is OFF:

Press 1 to enter steady on mode: The induction

function does not work in steady on mode. Will not automatically

Press the second button to enter the daytime induction mode:the light body flashes tor 2 times as the prompt, and then enter the daytime induction mode after the flashing

Press 3 to enter the night induction mode: the light body flashes for 3 times, and then enters the night induction mode

Press 4 to return to the closed state and repeat