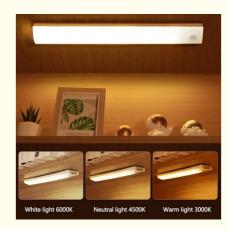

#### **Product Specification**

Motion Detection Range: <3 Meters</li>Sensor Type: Infrared

• Color Temperature: 3000K/4500K/6000K

• Voltage: 3V

• Lighting Modes: On/Off/Auto

• Power Source: Lithium Ion Battery 18650

#### LED Motion Sensing Light USB Charging Magnetic Suction Long Cabinet Light About this product

- 1. LED motion sensor cabinet light: Double row LED excess beads, illuminating dark spaces with super brightness. The ultra-thin and compact design saves you more space. 2. High quality LED lighting with 3 color temperatures (3000K/4500K/6000K) and multiple brightness levels to meet your different needs.
- 3. 3 mode switches, on off, automatically set to on, off, or motion sensor mode. In automatic mode and dark environments, these cabinet lights will automatically sense human movement within a range of 10 feet/120 ° and automatically turn off after 20 seconds of not moving.
- 4. USB C rechargeable battery powered light features: Built in high-quality A+lithium polymer batteries, ensuring higher energy density and mobile battery cycle life. It can be easily charged through USB C cables.
- 5. Easy to install: No drilling or tightening is required during installation. The attached magnet can be attached to any ironwork, such as a refrigerator, or can be easily removed at any time by attaching the attached tape to the tape and iron plate.

Application scenario: This LED motion sensor cabinet light is suitable for kitchens, bedrooms, wardrobes, food storage rooms, corridors, bathrooms, drawers, attics, basements, children's rooms, cabinets, cabinets, storage rooms, stairwells, garages,

dressing tables, workstations, and other dark indoor areas, or as an emergency light, just in case.

matters needing attention:

- 1. Open the packaging and carefully inspect the product and accessories
- 2. Test product functionality
- 3. Tear off the double-sided tape of the magnet and stick it in the desired position (note: the wall must be flat and neat)
- 4. This product operates at a voltage of 5V and will not cause fatal harm to the human body. Please use with confidence