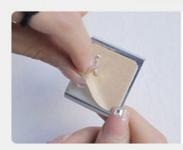

## 3 easy steps Easy to do and beautiful

Installation Mode Display

Snap the light into place

\*The adhesive is not reusable, tearing it may cause damage to the sticking surface such as the wall, please confirm the position before sticking.