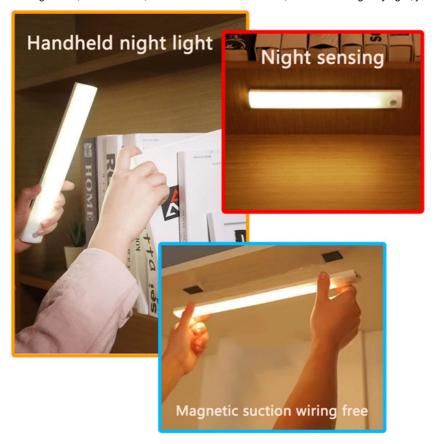

#### LED Motion Sensing Light USB Charging Magnetic Suction Long Cabinet Light About this product

- 1. LED motion sensor cabinet light: Double row LED excess beads, illuminating dark spaces with super brightness. The ultra-thin and compact design saves you more space. 2. High quality LED lighting with 3 color temperatures (3000K/4500K/6000K) and multiple brightness levels to meet your different needs.
- 3. 3 mode switches, on off, automatically set to on, off, or motion sensor mode. In automatic mode and dark environments, these cabinet lights will automatically sense human movement within a range of 10 feet/120 ° and automatically turn off after 20 seconds of not moving.
- 4. USB C rechargeable battery powered light features: Built in high-quality A+lithium polymer batteries, ensuring higher energy density and mobile battery cycle life. It can be easily charged through USB C cables.
- 5. Easy to install: No drilling or tightening is required during installation. The attached magnet can be attached to any ironwork, such as a refrigerator, or can be easily removed at any time by attaching the attached tape to the tape and iron plate.

Application scenario: This LED motion sensor cabinet light is suitable for kitchens, bedrooms, wardrobes, food storage rooms, corridors, bathrooms, drawers, attics, basements, children's rooms, cabinets, cabinets, storage rooms, stairwells, garages,

dressing tables, workstations, and other dark indoor areas, or as an emergency light, just in case.

matters needing attention:

- 1. Open the packaging and carefully inspect the product and accessories
- 2. Test product functionality
- 3. Tear off the double-sided tape of the magnet and stick it in the desired position (note: the wall must be flat and neat)
- 4. This product operates at a voltage of 5V and will not cause fatal harm to the human body. Please use with confidence