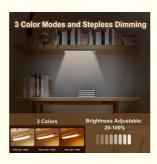

#### **Product Specification**

Motion Detection Range: <3 Meters</li>Sensor Type: Infrared

• Color Temperature: 3000K/4500K/6000K

• Voltage: 3V

• Lighting Modes: On/Off/Auto

• Power Source: Lithium Ion Battery 18650

#### LED Motion Sensing Light USB Charging Magnetic Suction Long Cabinet Light About this product

- 1. LED motion sensor cabinet light: Double row LED excess beads, illuminating dark spaces with super brightness. The ultra-thin and compact design saves you more space. 2. High quality LED lighting with 3 color temperatures (3000K/4500K/6000K) and multiple brightness levels to meet your different needs.
- 3. 3 mode switches, on off, automatically set to on, off, or motion sensor mode. In automatic mode and dark environments, these cabinet lights will automatically sense human movement within a range of 10 feet/120 ° and automatically turn off after 20 seconds of not moving.
- 4. USB C rechargeable battery powered light features: Built in high-quality A+lithium polymer batteries, ensuring higher energy density and mobile battery cycle life. It can be easily charged through USB C cables.
- 5. Easy to install: No drilling or tightening is required during installation. The attached magnet can be attached to any ironwork, such as a refrigerator, or can be easily removed at any time by attaching the attached tape to the tape and iron plate.

Short press:cycle swiching white light, warm light, neutral light Long press:when the light is on, press the button to turn on and afjust the brightness, and release the button to lock the brihtness. (Memory function with brightness)

#### Quick detailed information:

- White environmentally friendly shell
- DC 5V
- 3 color temperatures
- Unlimited dimming
- Motion sensors
- Can be moved and disassembled by hand
- Sensing range within 3 meters
- No need for punching and wiringCompliant with CE/FCC/ROHS standards
- Support customized packaging
- 2-year warranty