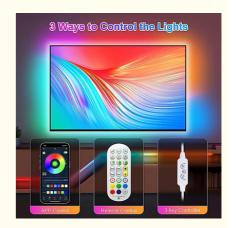

3. Three control ways: Scan the QR code on the manual, and control the light bar through the Bluetooth app. Or use the 24-key IR remote control strip light color-changing model. The 3-key switch lets you turn the lights on/off, change the LED light color, dynamic mode, and microphone mode.