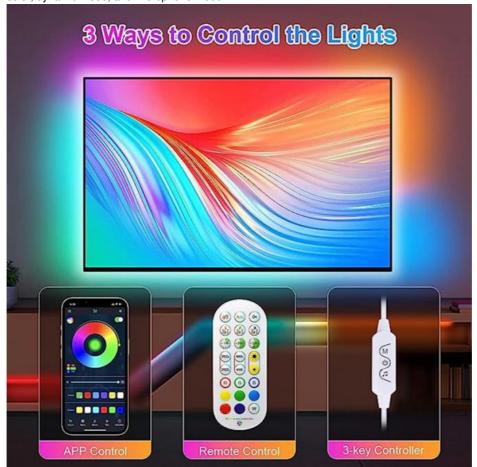

3. Three control ways: Scan the QR code on the manual, and control the light bar through the Bluetooth app. Or use the 24-key IR remote control strip light color-changing model. The 3-key switch lets you turn the lights on/off, change the LED light color, dynamic mode, and microphone mode.