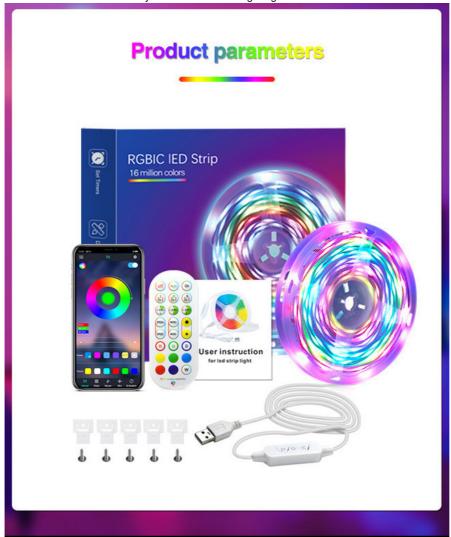

3. Three control ways: Scan the QR code on the manual, and control the light bar through the Bluetooth app. Or use the 24-key IR remote control strip light color-changing model. The 3-key switch lets you turn the lights on/off, change the LED light color, dynamic mode, and microphone mode.

- Quick detailed information:
   White PVC double-sided board
- DC 5V
  Addressable RGB light strip
- 2.4G remote control
   Running Horse, Flowing Water, Meteor Effect
- 120 ° luminescence
- 1.5W/1 meter
- Compliant with CE/FCC/ROHS
   Support customized packaging
- Intelligent app control2-year warranty