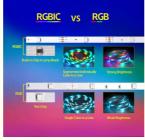

White PCB • Pcb Color: RGB+IC • Emitting Color: 1-10M/Set · Size:

· Control Mode: Remote Control/manual Buttons/app • Highlight: Intelligent Remote USB LED Strip Lights,

Bluetooth Music LED Strip Lights,

#### Application program:

Widely used in TV background, bedroom, living room, bed edge, light atmosphere, indoor lighting and so on

| Product Name:            | RGB+IC led Strip lights                       |
|--------------------------|-----------------------------------------------|
| LEDs Type:               | SMD 5050                                      |
| Emitting Color:          | RGB                                           |
| Plate auality:           | 50PCB(White)/ IP20                            |
| Product characteristics: | Duocol X multifunctional app                  |
| LED Quantity:            | 14leds/m                                      |
| Amp bead brightness:     | single brightness 20lm                        |
| Working Voltage:         | DC 5V                                         |
| Product accessories:     | lamp beltt controller                         |
| Packaging                | Color Box                                     |
| Net Weight               | 5M:164g for each set<br>10M:239g for each set |
| Dimension                | 160*160*25MM                                  |
|                          |                                               |