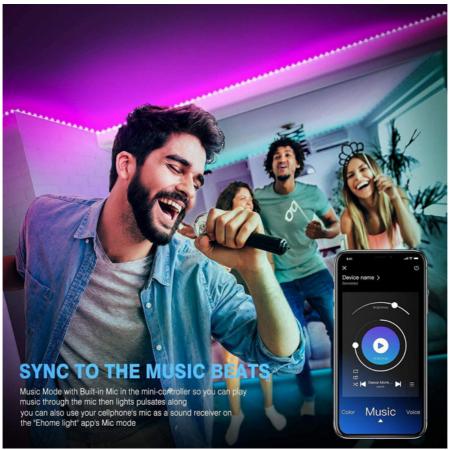

2. Built-in microphone and music sync: LED strip light has a built-in sensitivity microphone that can be synchronized with any music and dance to the rhythm of the music. The LED light also syncs with the music played by the phone in music mode. The smart light bar provides you with a vivid lighting atmosphere.