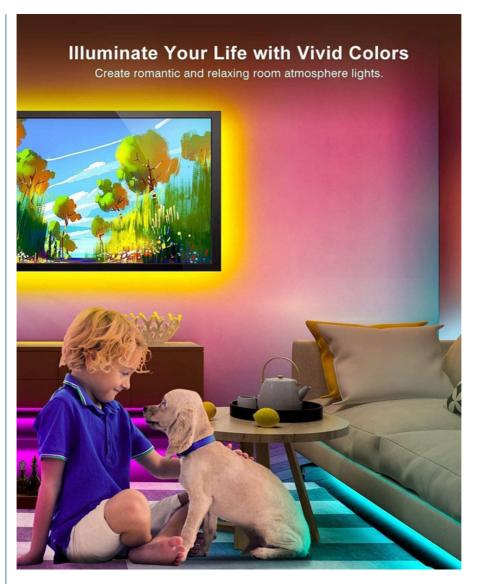

5. Wide application: This LED strip light creates a warm, harmonious, romantic atmosphere for your home. It can be used to decorate the living room, bedroom, upstairs, kitchen, computer desk, Christmas tree, car, and TV. It is especially suitable for Christmas, Halloween, parties and other occasions. It's also a great gift for family and friends, who are sure to be fascinated by it.

#### Application program:

Widely used in TV background, bedroom, living room, bed edge, light atmosphere, indoor lighting and so on

| Product Name:            | RGB+IC led Strip lights                       |
|--------------------------|-----------------------------------------------|
| LEDs Type:               | SMD 5050                                      |
| Emitting Color:          | RGB                                           |
| Plate auality:           | 50PCB(White)/ IP20                            |
| Product characteristics: | Duocol X multifunctional app                  |
| LED Quantity:            | 14leds/m                                      |
| Amp bead brightness:     | single brightness 20lm                        |
| Working Voltage:         | DC 5V                                         |
| Product accessories:     | lamp beltt controller                         |
| Packaging                | Color Box                                     |
| Net Weight               | 5M:164g for each set<br>10M:239g for each set |
| Dimension                | 160*160*25MM                                  |
|                          |                                               |