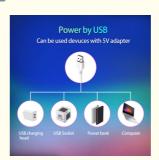

4. Timer function: According to the sleep time, automatically turn on and off the light bar within the set time, the light will go off when you fall asleep, and it will light up when you get up. Let the strip light automatically turn on and off as your favorite color. The LED light has overcharge, short-circuit protection, and memory function. Just connect the RGB strip with the 5V USB port. Therefore it is safe for both adults and children.