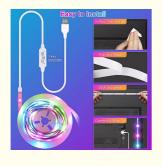

#### Notices:

- 1. Open the packaging and carefully inspect the product and accessories
- 2. Test product functionality
- 3. Tear off the double-sided adhesive tape on the back and stick it in the desired place (note: the wall must be smooth and
- 4. This product operates at a voltage of 5V and will not cause fatal harm to the human body. Please use it with confidence