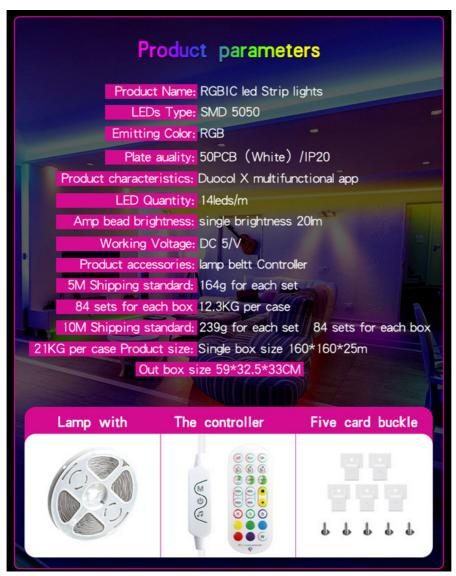

#### Application program:

Widely used in TV background, bedroom, living room, bed edge, light atmosphere, indoor lighting and so on

| Product Name:            | RGB+IC led Strip lights                       |
|--------------------------|-----------------------------------------------|
| LEDs Type:               | SMD 5050                                      |
| Emitting Color:          | RGB                                           |
| Plate auality:           | 50PCB(White)/ IP20                            |
| Product characteristics: | Duocol X multifunctional app                  |
| LED Quantity:            | 14leds/m                                      |
| Amp bead brightness:     | single brightness 20lm                        |
| Working Voltage:         | DC 5V                                         |
| Product accessories:     | lamp beltt controller                         |
| Packaging                | Color Box                                     |
| Net Weight               | 5M:164g for each set<br>10M:239g for each set |
| Dimension                | 160*160*25MM                                  |
|                          |                                               |

| Package | 59*32.5*33CM(84 sets)<br>5M: 12.3kg<br>10M:21kg |
|---------|-------------------------------------------------|
|---------|-------------------------------------------------|