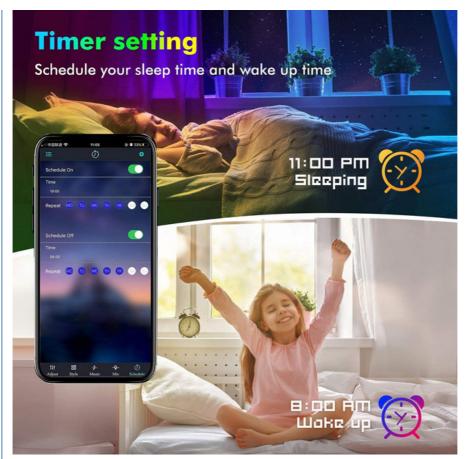

4. Timer function: According to the sleep time, automatically turn on and off the light bar within the set time, the light will go off when you fall asleep, and it will light up when you get up. Let the strip light automatically turn on and off as your favorite color. The LED light has overcharge, short-circuit protection, and memory function. Just connect the RGB strip with the 5V USB port. Therefore it is safe for both adults and children.